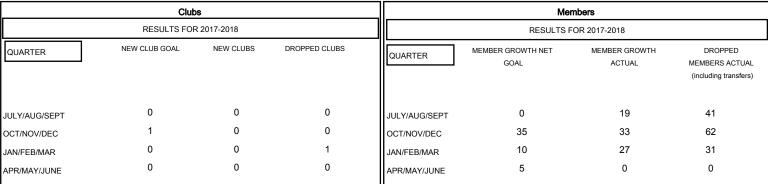

## GOALS AND ACTUAL NEW CLUBS CUMULATIVE

| DROPPED CLUBS: 1 |     |
|------------------|-----|
| DROPPED MEMBERS  |     |
| DECEASED         | 24  |
| CLUB CANCELLED   | 0   |
| OTHER            | 110 |
| TOTAL            | 134 |

| 30 CLUBS OF 55 ADDED 1 OR MORE | GENDER DISTRIBUTION |                  |
|--------------------------------|---------------------|------------------|
| NEW MEMBERS                    | MALE                | 1,33             |
|                                | FEMALE              | 457              |
|                                | Women Percentag     | je Fiscal Year ( |