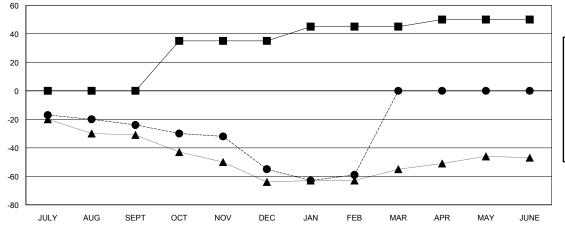

### GOALS AND ACTUAL MEMBERS CUMULATIVE

| -■- MEMBER GROWTH NET GOAL        |  |
|-----------------------------------|--|
| - ● - MEMBER GROWTH ACTUAL        |  |
| - ▲ - LAST YEAR MEMBERSHIP ACTUAL |  |
|                                   |  |
|                                   |  |